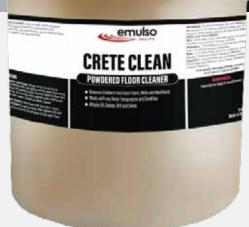

**CRETE CLEAN** uses a high-performance dry detergent blend to penetrate and remove dirt, oil, and heavy, set-in stains from floors, walls, and machinery.

- Removes Stubborn Soils from Floors, Walls, and Machinery
- Works with any Water Temperature and Condition

## TECHNICAL DETAILS

**■ PACKAGING ■ LIQUID COLOR** SIZE **40 LBS** PAIL WHITE 300 LBS PAIL WHITE

Have a whole lot more to clean? Call us today to learn about our line of products!